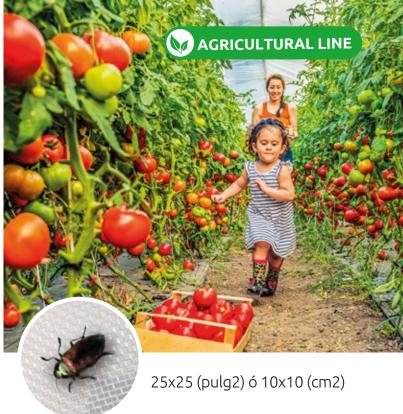

### THRIPS & APHIDS NETS FOR ZENITHAL WINDOW

Meshes specially designed to support the opening movement in zenithal windows. Helps isolate growing areas, containing the entry of tiny organisms such as TRIPS and APHIDS to control the spread of pests inside greenhouses and shade houses, maintaining optimal air circulation.

### **ANTI-APHIDS NETS**

Designed to control the incidence of diseases by being a physical obstacle to virus-carrying microorganisms. Its narrow construction of threads responds according to different geographical and climatological conditions, to control the spread of pests inside greenhouses and shade houses.

### **ANTI-INSECTS NETS**

Solutions for crop protection and plant health by inhibiting the entry of insects such as fleas. The increase of environmental regulations and the restriction in the use of insecticides makes the installation of anti-insect screen mesh an effective and practical resource in areas susceptible to pests.