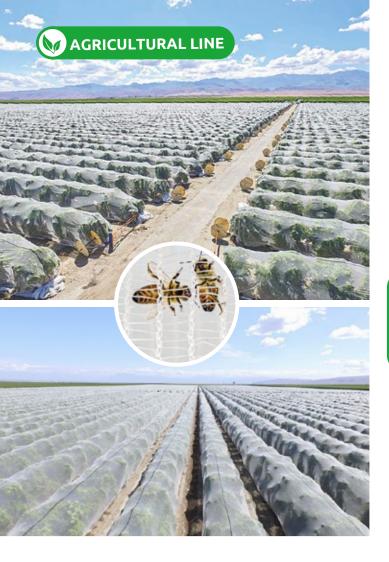

## **BEE NETTING**

Accessible solution to avoid the problem caused by cross-pollination, helping to prevent the germination of citrus seeds, favouring the production of seedless fruits in export citrics.