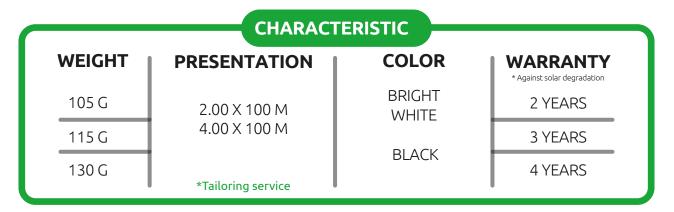

# REFLECTIVE GROUND COVER

Resistant fabric for ground application. Designed to increase brightness and accelerate the photosynthesis of the plant, increasing the crop production per sqm. Manufactured in different weights to meet the needs of the market.

#### **PRESENTATION**

5.00 X 200 M

\*Widths up to 18m on request

#### COLOR

CLEAR AND BLACK

#### **WARRANTY**

5 YEARS \*Against solar degradation