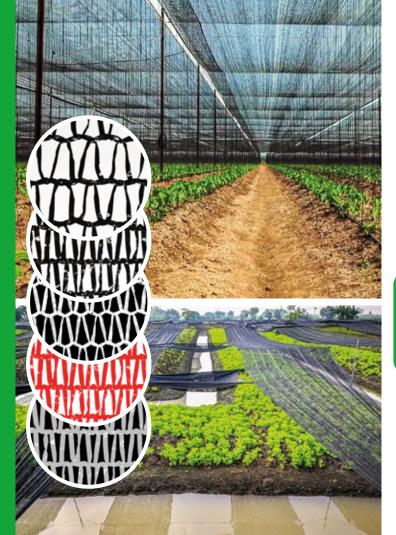

## 35% Y 50% RASCHEL SHADE NET

It is used generally as a ceiling in shade houses and greenhouses to block the passage of light and solar

radiation for crops that require low shade levels.

Due to its flexibility and lightness it can be placed in a retractable way, allowing the control shadow in the

different stages of development of crops or depending on the climatic conditions.

#### **COLOR**

**BLACK** \*ON REQUEST WHITE, GRAY AND RED