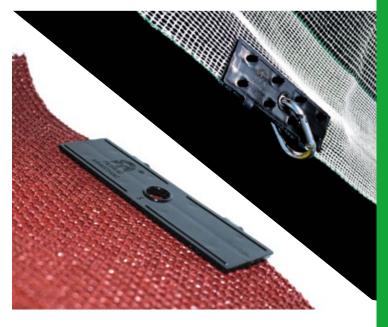

## **BOOK CLIPS**

STY RAW MANY

It allows you to quickly and easily add an anchor point to any type of residential and agricultural mesh, also protecting our products by adding an anti-UV additive.