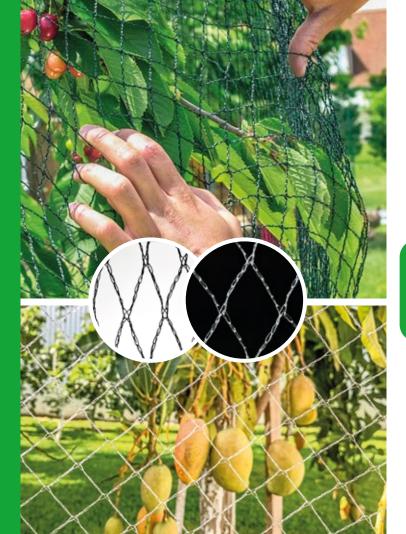

## **ANTI-BIRD NET**

Mesh specially designed to protect crops against birds and bats, avoiding the damage to the fruits.

#### **CHARACTERISTIC**

#### **PRESENTATION**

5.00 X 200 M

\*Widths up to 18m on request

#### COLOR

CLEAR AND BLACK

#### **WARRANTY**

5 YEARS \*Against solar degradation