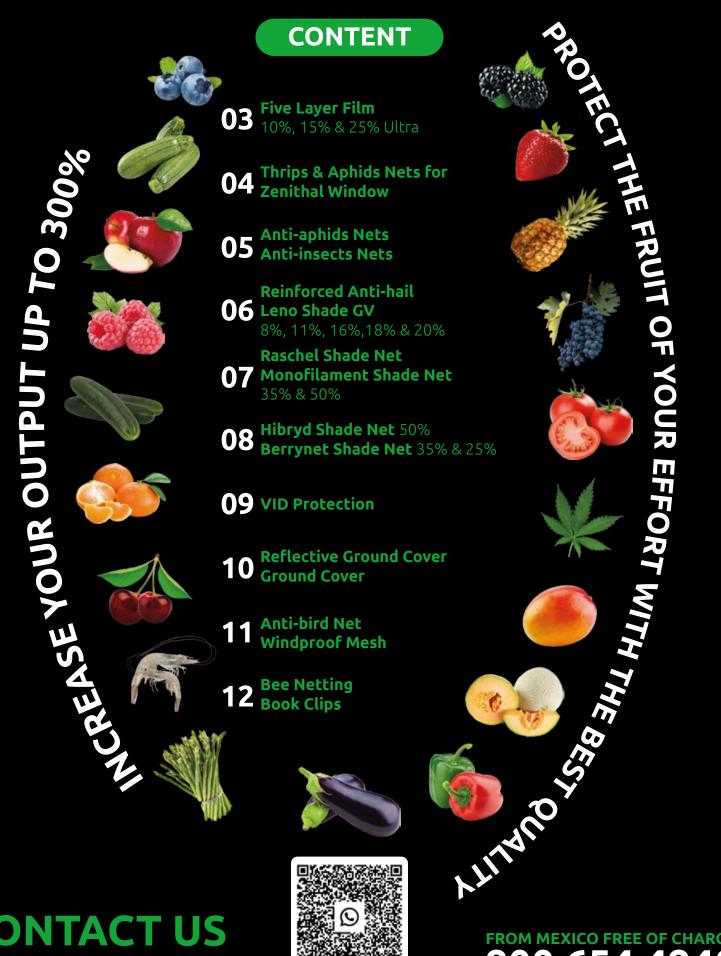

# **FIVE LAYER FILM** 10%, 15% & 25% ULTRA

Designed for crop protection. Generating an environment free of dust, drips, resistant to pesticides, UV stabilizer and IR technology that allows optimal control of the microclimate both day and night.

### THRIPS & APHIDS NETS FOR ZENITHAL WINDOW

Meshes specially designed to support the opening movement in zenithal windows. Helps isolate growing areas, containing the entry of tiny organisms such as TRIPS and APHIDS to control the spread of pests inside greenhouses and shade houses, maintaining optimal air circulation.

### **ANTI-APHIDS NETS**

Designed to control the incidence of diseases by being a physical obstacle to virus-carrying microorganisms. Its narrow construction of threads responds according to different geographical and climatological conditions, to control the spread of pests inside greenhouses and shade houses.

### **ANTI-INSECTS NETS**

Solutions for crop protection and plant health by inhibiting the entry of insects such as fleas. The increase of environmental regulations and the restriction in the use of insecticides makes the installation of anti-insect screen mesh an effective and practical resource in areas susceptible to pests.

## **REINFORCED ANTI-HAIL**

LENO SHADE GV 8%, 11%, 16%, 18% y 20%

Mesh with reinforcements in every 20 centimeters, commonly used to protect the crops from damage caused by hail impact.

Commonly used on apples, berries and peach crops.

## 35% Y 50% RASCHEL SHADE NET

It is used generally as a ceiling in shade houses and greenhouses to block the passage of light and solar

radiation for crops that require low shade levels.

Due to its flexibility and lightness it can be placed in a retractable way, allowing the control shadow in the

## 35% Y 50% **MONOFILAMENT SHADE NET**

These meshes low the excessive light to make the growth of crops easier. They provide a uniform controlled shade and the ideal temperature, generally for the growth of seedling, ornamental flowers and forestry.

## 50% **HIBRYD SHADE NET**

Protects and prevents damage due to thermal stress, commonly used in fruit plantations on the ground, helping to achieve high quality in the fruit.

**CHARACTERISTIC** 

**PRESENTATION** 

## **BERRYNET SHADE NET**

Ideal as a protection barrier against wind blows on outdoor crops, with a benefit for its gray colors, it is more thermal and with a greater spread of even light.

**CHARACTERISTIC** 

## VID PROTECTION

The anti-hail net is the most effective solution against hailstorms. Designed whit special characteristics and colors for vine crops. Prevents the burn on the fruit, caused by solar radiation. Its structure allows the passage of air, light and water. Mesh comes with reinforcements in its constitution.

# REFLECTIVE GROUND COVER

Resistant fabric for ground application. Designed to increase brightness and accelerate the photosynthesis of the plant, increasing the crop production per sqm. Manufactured in different weights to meet the needs of the market.

## **GROUND COVER**

Resistant fabric for ground application. Designed to prevents the growth and spread of unwanted weeds, wich reduce the plants nutrients. Manufactured in different weights to meet the needs of the market.

## **ANTI-BIRD NET**

Mesh specially designed to protect crops against birds and bats, avoiding the damage to the fruits.

## WINDPROOF MESH

Windproof Mesh is an effective method to combat the strong winds, protecting the crop against damage caused by the same. In several presentations either on raschel or monofilament becomes a versatile option of your crop.

## **BEE NETTING**

Accessible solution to avoid the problem caused by cross-pollination, helping to prevent the germination of citrus seeds, favouring the production of seedless fruits in export citrics.