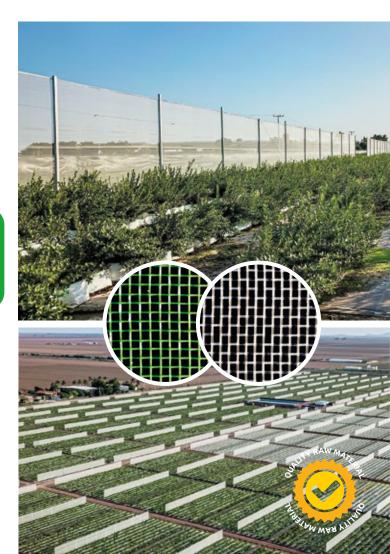

Our plastics are manufactured with state-of-the-art machinery of Italian origin and the best resins on the market.

|                                           | CHARACTERIS       |       |                                         |
|-------------------------------------------|-------------------|-------|-----------------------------------------|
| PRESENTATION WIDTHS                       | CALIBER           | COLOR | WARRANTY                                |
| MACROTUNNEL 7.30, 7.90<br>8.50 Y 9.15     | 600   150 microns | WHITE | 24 MONTHS<br>*Against solar degradation |
| GREENHOUSE 6.20 Y 8.40 *Tailoring service | 720   180 microns |       | , igainsesotal degliocation             |

### THRIPS & APHIDS NETS FOR ZENITHAL WINDOW

Meshes specially designed to support the opening movement in zenithal windows. Helps isolate growing areas, containing the entry of tiny organisms such as TRIPS and APHIDS to control the spread of pests inside greenhouses and shade houses, maintaining optimal air circulation.

### **ANTI-APHIDS NETS**

Designed to control the incidence of diseases by being a physical obstacle to virus-carrying microorganisms. Its narrow construction of threads responds according to different geographical and climatological conditions, to control the spread of pests inside greenhouses and shade houses.

### **ANTI-INSECTS NETS**

Solutions for crop protection and plant health by inhibiting the entry of insects such as fleas. The increase of environmental regulations and the restriction in the use of insecticides makes the installation of anti-insect screen mesh an effective and practical resource in areas susceptible to pests.