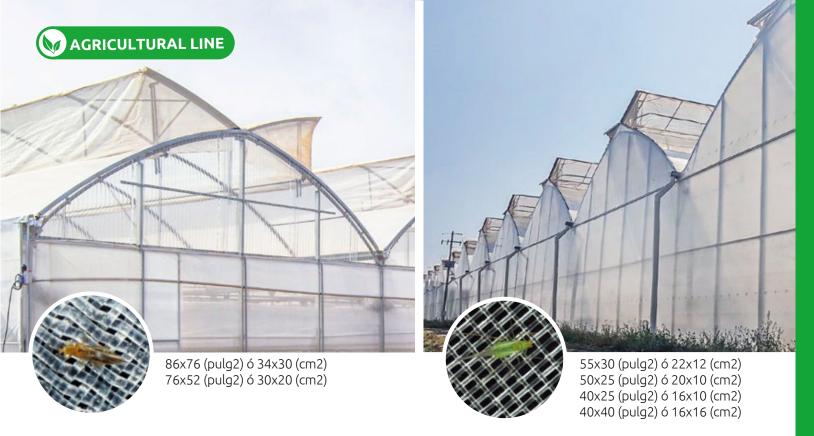

### THRIPS & APHIDS NETS FOR ZENITHAL WINDOW

Meshes specially designed to support the opening movement in zenithal windows. Helps isolate growing areas, containing the entry of tiny organisms such as TRIPS and APHIDS to control the spread of pests inside greenhouses and shade houses, maintaining optimal air circulation.

### **ANTI-APHIDS NETS**

Designed to control the incidence of diseases by being a physical obstacle to virus-carrying microorganisms. Its narrow construction of threads responds according to different geographical and climatological conditions, to control the spread of pests inside greenhouses and shade houses.

### **ANTI-INSECTS NETS**

Solutions for crop protection and plant health by inhibiting the entry of insects such as fleas. The increase of environmental regulations and the restriction in the use of insecticides makes the installation of anti-insect screen mesh an effective and practical resource in areas susceptible to pests.

#### **MESH TYPE PRESENTATION COLOR WARRANTY** 5.30 X 150M; 5.15 X 150M ANTI-ÁFIDOS 3.65 X 150M; 3.10 X 150M 5 YEARS **CLEAR** \* Against solar degradation 2.65 X 150M; 2.55 X 150M \*ON REQUEST BICOLOR (GLASS/BLACK) **ANTI-INSECTOS** 3.70 X 150 M \*Tailoring service