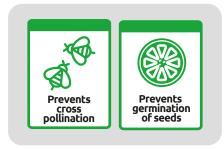

## **BEE NETTING**

Accessible solution to avoid the problem caused by cross-pollination, helping to prevent the germination of citrus seeds, favouring the production of seedless fruits in export citrics.