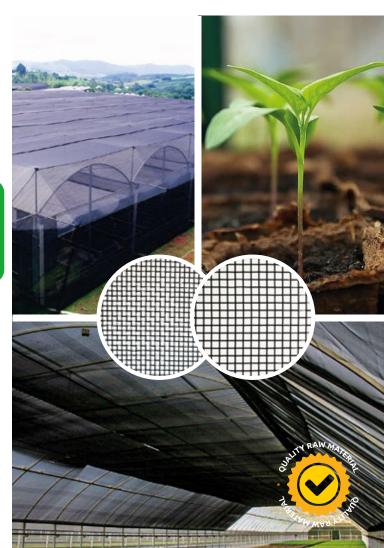

# **FIVE LAYER FILM** 10%, 15% & 25% ULTRA

Designed for crop protection. Generating an environment free of dust, drips, resistant to pesticides, UV stabilizer and IR technology that allows optimal control of the microclimate both day and night.

Our plastics are manufactured with state-of-the-art machinery of Italian origin and the best resins on the market.

|                                           | CHARACTERIS       |       |                                         |
|-------------------------------------------|-------------------|-------|-----------------------------------------|
| PRESENTATION WIDTHS                       | CALIBER           | COLOR | WARRANTY                                |
| MACROTUNNEL 7.30, 7.90<br>8.50 Y 9.15     | 600   150 microns | WHITE | 24 MONTHS<br>*Against solar degradation |
| GREENHOUSE 6.20 Y 8.40 *Tailoring service | 720   180 microns |       | , igainsesotal degliocation             |

### THRIPS & APHIDS NETS FOR ZENITHAL WINDOW

Meshes specially designed to support the opening movement in zenithal windows. Helps isolate growing areas, containing the entry of tiny organisms such as TRIPS and APHIDS to control the spread of pests inside greenhouses and shade houses, maintaining optimal air circulation.