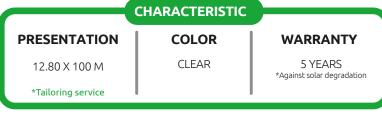

#### **CHARACTERISTIC**

#### **PRESENTATION**

2.20 X 150 M 7.21 X 492.12 FT

\*Tailoring service

#### **COLOR**

**CLEAR** 

#### **WARRANTY**

FIXED WINDOW 5 YEARS \*Against solar degradation

MOVABLE WINDOW

2-3 YEARS