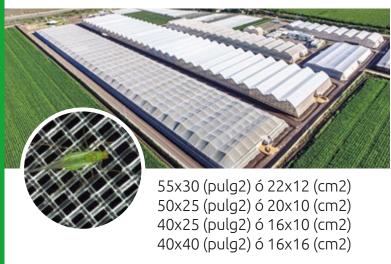

### **ANTI-INSECTS NETS**

Solutions for crop protection and plant health by inhibiting the entry of insects such as fleas. The increase of environmental regulations and the restriction in the use of insecticides makes the installation of anti-insect screen mesh an effective and practical resource in areas susceptible to pests.

#### **MESH TYPE PRESENTATION COLOR WARRANTY** 5.30 X 150M; 5.15 X 150M ANTI-ÁFIDOS 3.65 X 150M; 3.10 X 150M 5 YEARS **CLEAR** \* Against solar degradation 2.65 X 150M; 2.55 X 150M \*ON REQUEST BICOLOR (GLASS/BLACK) **ANTI-INSECTOS** 3.70 X 150 M \*Tailoring service