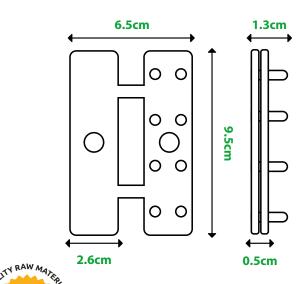

## **BOOK CLIPS**

STY RAW MANY

It allows you to quickly and easily add an anchor point to any type of residential and agricultural mesh, also protecting our products by adding an anti-UV additive.