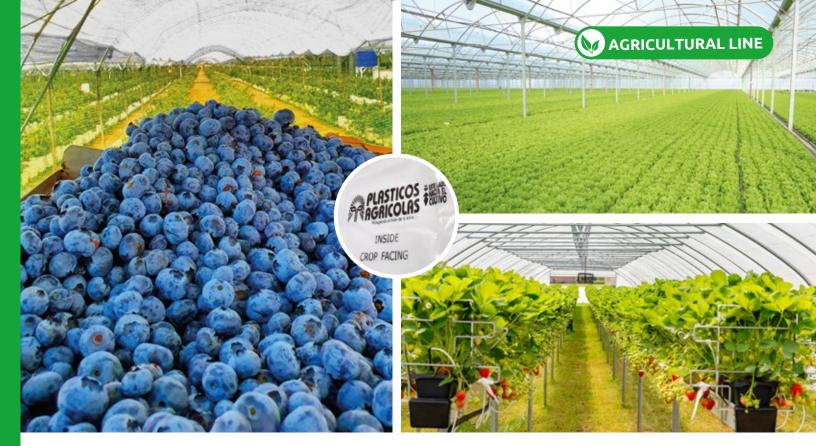

# **FIVE LAYER FILM** 10%, 15% & 25% ULTRA

Designed for crop protection. Generating an environment free of dust, drips, resistant to pesticides, UV stabilizer and IR technology that allows optimal control of the microclimate both day and night.

Our plastics are manufactured with state-of-the-art machinery of Italian origin and the best resins on the market.

|                                           | CHARACTERIS       |       |                                         |
|-------------------------------------------|-------------------|-------|-----------------------------------------|
| PRESENTATION WIDTHS                       | CALIBER           | COLOR | WARRANTY                                |
| MACROTUNNEL 7.30, 7.90<br>8.50 Y 9.15     | 600   150 microns | WHITE | 24 MONTHS<br>*Against solar degradation |
| GREENHOUSE 6.20 Y 8.40 *Tailoring service | 720   180 microns |       | , igainsesotal degliocation             |