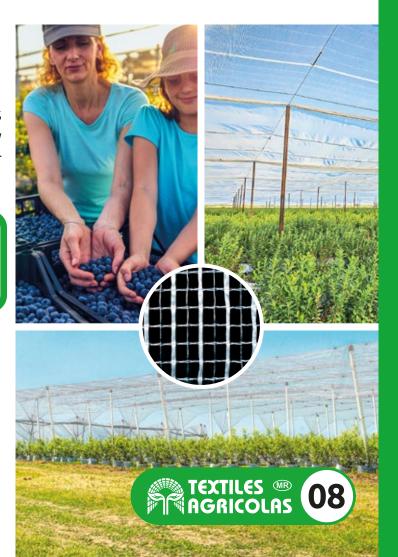

### THRIPS & APHIDS NETS FOR ZENITHAL WINDOW

Meshes specially designed to support the opening movement in zenithal windows. Helps isolate growing areas, containing the entry of tiny organisms such as TRIPS and APHIDS to control the spread of pests inside greenhouses and shade houses, maintaining optimal air circulation.

### **ANTI-APHIDS NETS**

Designed to control the incidence of diseases by being a physical obstacle to virus-carrying microorganisms. Its narrow construction of threads responds according to different geographical and climatological conditions, to control the spread of pests inside greenhouses and shade houses.

### **ANTI-INSECTS NETS**

Solutions for crop protection and plant health by inhibiting the entry of insects such as fleas. The increase of environmental regulations and the restriction in the use of insecticides makes the installation of anti-insect screen mesh an effective and practical resource in areas susceptible to pests.