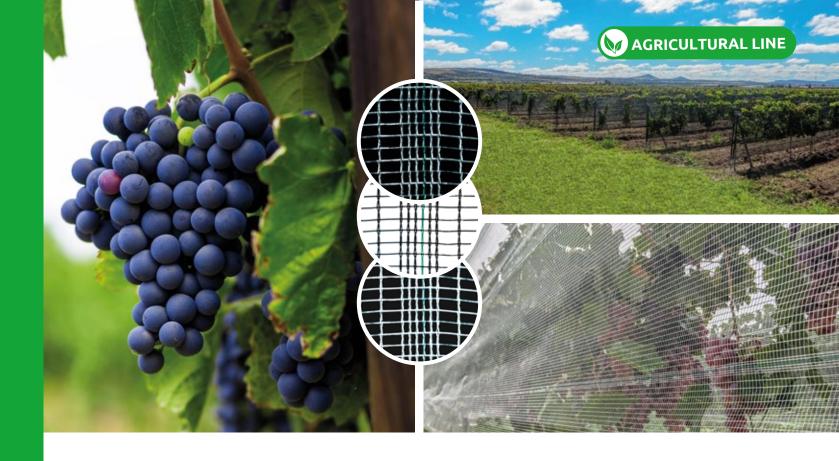

## VID PROTECTION

The anti-hail net is the most effective solution against hailstorms. Designed whit special characteristics and colors for vine crops. Prevents the burn on the fruit, caused by solar radiation. Its structure allows the passage of air, light and water. Mesh comes with reinforcements in its constitution.