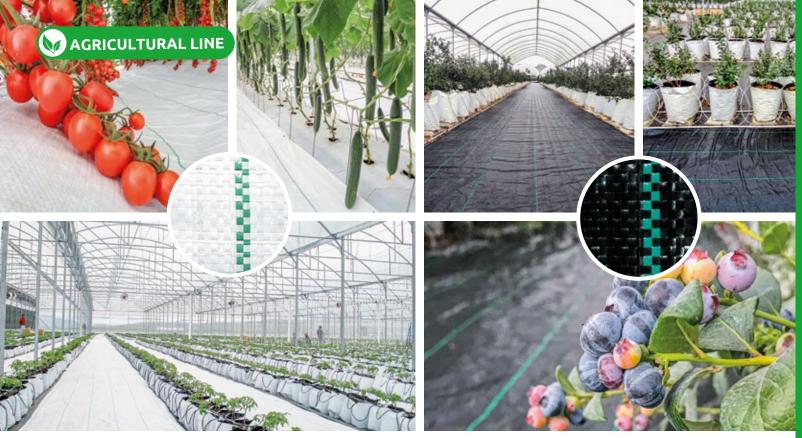

# REFLECTIVE GROUND COVER

Resistant fabric for ground application. Designed to increase brightness and accelerate the photosynthesis of the plant, increasing the crop production per sqm. Manufactured in different weights to meet the needs of the market.

## **GROUND COVER**

Resistant fabric for ground application. Designed to prevents the growth and spread of unwanted weeds, wich reduce the plants nutrients. Manufactured in different weights to meet the needs of the market.