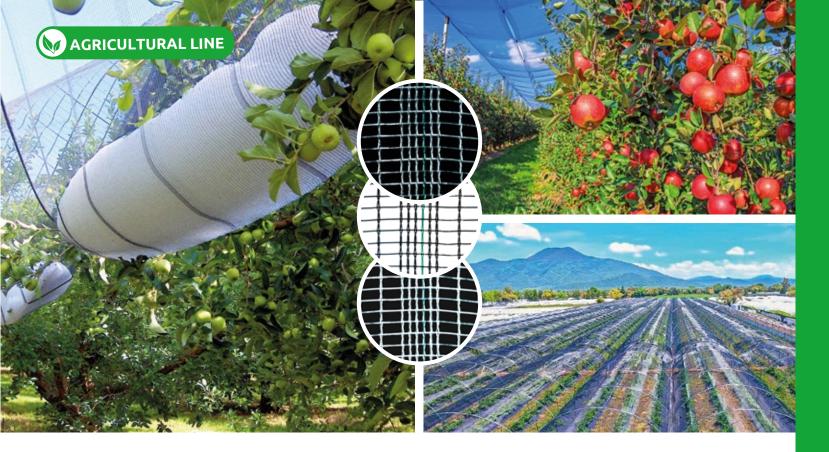

## **REINFORCED ANTI-HAIL**

LENO SHADE GV 8%, 11%, 16%, 18% y 20%

Mesh with reinforcements in every 20 centimeters, commonly used to protect the crops from damage caused by hail impact.

Commonly used on apples, berries and peach crops.

## VID PROTECTION

The anti-hail net is the most effective solution against hailstorms. Designed whit special characteristics and colors for vine crops. Prevents the burn on the fruit, caused by solar radiation. Its structure allows the passage of air, light and water. Mesh comes with reinforcements in its constitution.

## **ANTI-BIRD NET**

Mesh specially designed to protect crops against birds and bats, avoiding the damage to the fruits.

### THRIPS & APHIDS NETS FOR ZENITHAL WINDOW

Meshes specially designed to support the opening movement in zenithal windows. Helps isolate growing areas, containing the entry of tiny organisms such as TRIPS and APHIDS to control the spread of pests inside greenhouses and shade houses, maintaining optimal air circulation.

### **ANTI-APHIDS NETS**

Designed to control the incidence of diseases by being a physical obstacle to virus-carrying microorganisms. Its narrow construction of threads responds according to different geographical and climatological conditions, to control the spread of pests inside greenhouses and shade houses.

### **ANTI-INSECTS NETS**

Solutions for crop protection and plant health by inhibiting the entry of insects such as fleas. The increase of environmental regulations and the restriction in the use of insecticides makes the installation of anti-insect screen mesh an effective and practical resource in areas susceptible to pests.