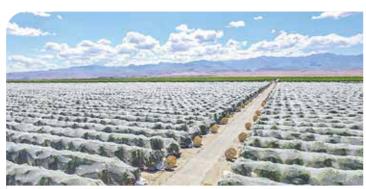

# FIVE LAYER FILM

10%, 15% Y 25% ULTRA

Designed for crop protection. Generating an environment free of dust, drips, resistant to pesticides, UV stabilizer and IR technology that allows optimal control of the micro-climate both day and night.

Our plastics are manufactured with state-of-the-art machinery of Italian origin and the best resins on the market.

| CHARACTERISTIC                                                                                     |                                        |                                                   |                                         |
|----------------------------------------------------------------------------------------------------|----------------------------------------|---------------------------------------------------|-----------------------------------------|
| PRESENTATION                                                                                       | CALIBER                                | COLOR                                             | WARRANTY                                |
| MACROTUNNEL<br>WIDTHS<br>7.30, 7.90, 8.50 Y 9.15M                                                  | 600   150 microns                      | WHITE<br>DIFFUSION<br>TRANSMISSION<br>BLACK/WHITE | 24 MONTHS<br>*Against solar degradation |
| GREENHOUSE WIDTHS 3.1, 3.9, 4.2, 4.75, 5.75, 6.2, 7.8, 8.4, 9.5 10.5, 11.5, 12.2M *Cutting service | 720   180 microns<br>800   200 microns |                                                   |                                         |