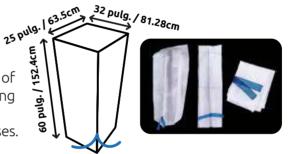

# **CITRUS BAG**

They are designed to control the incidence of diseases by being a physical obstacle to virus-carrying microorganisms.

Being a fruit collector bag avoiding production losses.