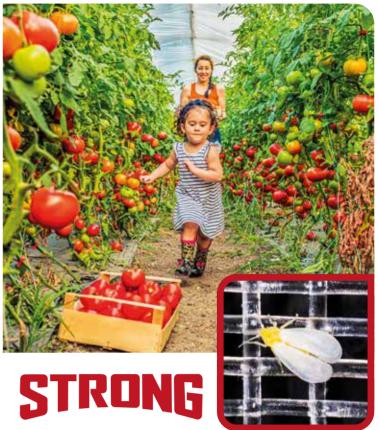

#### **CHARACTERISTIC MESH TYPE PRESENTATION** COLOR WARRANTY 50X25 (PULG2) Ó 20X10 (CM2) | 130 GRMS/M2 AIR 40X25 (PULG2) Ó 16X10 (CM2) | 110 GRMS/M2 CLEAR 55X30 (PULG2) Ó 22X12 (CM2) | 155 GRMS/M2 5 YEARS 3.65 X 150 M 50X25 (PULG2) Ó 20X10 (CM2) | 150 GRMS/M2 \* Against solar degradation 40X40 (PULG2) Ó 16X16 (CM2) | 130 GRMS/M2 **STRONG** 40X25 (PULG2) Ó 16X10 (CM2) | 130 GRMS/M2 24X24 (PULG2) Ó 9.4X9.4 (CM2) | 74 GRMS/M2 \*Cutting service

**REDUCED USE OF PESTICIDES** 

**AIR FLOW** 

**TEMPERATURE CONTROL** 

With efficient air circulation and sanitation by inhibiting the entry of insects such as aphids, white flies, red spider mites and aphids. Mesh installation is an effective, light and practical resource for installation in areas susceptible to pests.

Designed to control the incidence of diseases, being a physical obstacle to virus-carrying microorganisms. Its narrow construction of threads, to control the spread of pests inside greenhouses and shade houses.