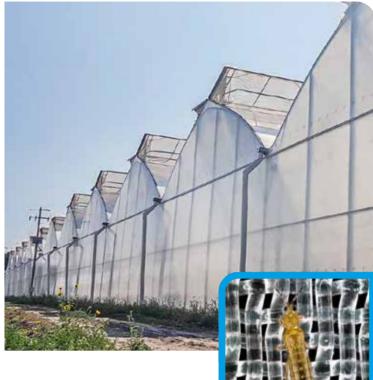

ANTI-PESTICIDES

ANTI-DRIP

UV STABILIZER

Meshes specially designed to support the opening movement in the roof windows. Helps to isolate growing areas, containing the entry of tiny organisms such as THRIPS and APHIDS to control the spread of pests inside greenhouses and shade houses, maintaining optimal air circulation.

**REDUCED USE OF PESTICIDES** 

**AIR FLOW** 

**TEMPERATURE CONTROL** 

With efficient air circulation and sanitation by inhibiting the entry of insects such as aphids, white flies, red spider mites and aphids. Mesh installation is an effective, light and practical resource for installation in areas susceptible to pests.

Designed to control the incidence of diseases, being a physical obstacle to virus-carrying microorganisms. Its narrow construction of threads, to control the spread of pests inside greenhouses and shade houses.