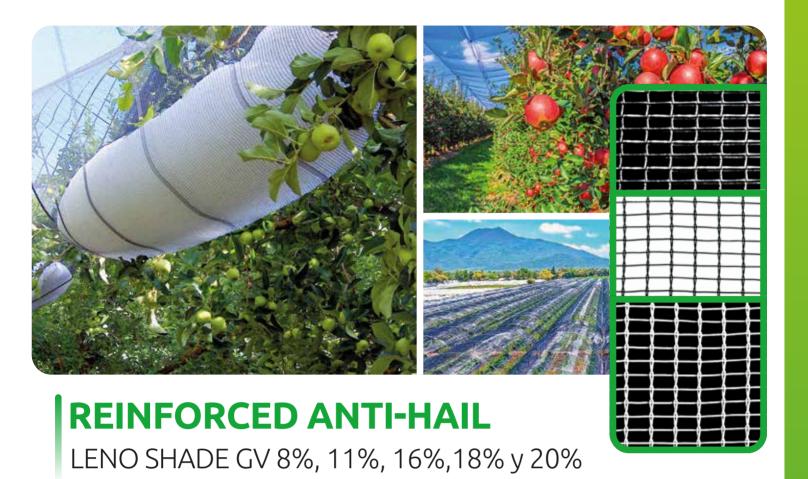

**PREVENTS DISEACES** 

**REDUCED USE OF PESTICIDES** 

**ALLOWS AIR CIRCULATION** 

**PROTECTS FROM HEATSTROKE** 

**PREVENTS VIRUSES** 

Mesh with reinforcements in every 20 centimeters, commonly used to protect the crops from damage caused by hail impact.

Commonly used on apples, berries and peach crops.

|                                                  | CHARACTERISTIC                      |                                                          |
|--------------------------------------------------|-------------------------------------|----------------------------------------------------------|
| PRESENTATION                                     | COLOR                               | WARRANTY                                                 |
| 1.85 X 200 M<br>3.70 X 200 M<br>*Cutting service | BLACK *ON REQUEST CRYSTAL AND WHITE | 7 YEARS BLACK 5 YEARS CRYSTAL *Against solar degradation |

**GERMINATION OF SEEDS** 

**PREVENTS CROSS POLLINATION** 

**PROTECTS AGAINST EXTREME CLIMATE CHANGES** 

**USED IN FRUIT PLANTATIOS ON THE GROUND** 

**RESISTANT** 

The anti-hail net is the most effective solution against hailstorms. Designed whit special characteristics and colors for vine crops. Prevents the burn on the fruit, caused by solar adiation. Its structure allows the passage of air, light and water. Mesh comes with reinforcements in its constitution.

|                                                                  | CHARACTERISTIC                    |                                                                |
|------------------------------------------------------------------|-----------------------------------|----------------------------------------------------------------|
| PRESENTATION                                                     | COLOR                             | WARRANTY                                                       |
| 0.90 X 200 M<br>1.10 X 200 M<br>1.20 X 200 M<br>*Cutting service | BLACK *ON REQUEST CLEAR AND WHITE | 7 YEARS BLACK<br>5 YEARS CRYSTAL<br>*Against solar degradation |