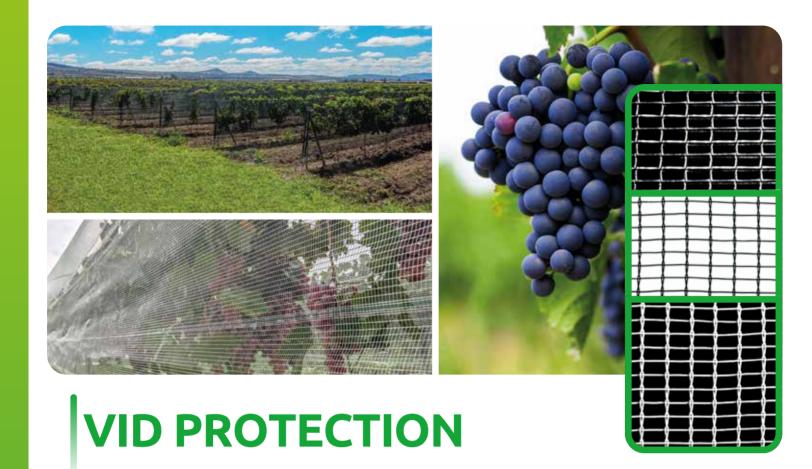

**GERMINATION OF SEEDS** 

**PREVENTS CROSS POLLINATION** 

**PROTECTS AGAINST EXTREME CLIMATE CHANGES** 

**USED IN FRUIT PLANTATIOS ON THE GROUND** 

**RESISTANT** 

The anti-hail net is the most effective solution against hailstorms. Designed whit special characteristics and colors for vine crops. Prevents the burn on the fruit, caused by solar adiation. Its structure allows the passage of air, light and water. Mesh comes with reinforcements in its constitution.

|                                                                  | CHARACTERISTIC                    |                                                                |
|------------------------------------------------------------------|-----------------------------------|----------------------------------------------------------------|
| PRESENTATION                                                     | COLOR                             | WARRANTY                                                       |
| 0.90 X 200 M<br>1.10 X 200 M<br>1.20 X 200 M<br>*Cutting service | BLACK *ON REQUEST CLEAR AND WHITE | 7 YEARS BLACK<br>5 YEARS CRYSTAL<br>*Against solar degradation |