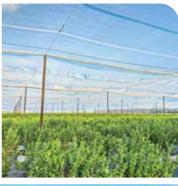

ANTI-PESTICIDES

ANTI-DRIP

UV STABILIZER

Meshes specially designed to support the opening movement in the roof windows. Helps to isolate growing areas, containing the entry of tiny organisms such as THRIPS and APHIDS to control the spread of pests inside greenhouses and shade houses, maintaining optimal air circulation.

**REDUCED USE OF PESTICIDES** 

**AIR FLOW** 

**TEMPERATURE CONTROL** 

With efficient air circulation and sanitation by inhibiting the entry of insects such as aphids, white flies, red spider mites and aphids. Mesh installation is an effective, light and practical resource for installation in areas susceptible to pests.

Designed to control the incidence of diseases, being a physical obstacle to virus-carrying microorganisms. Its narrow construction of threads, to control the spread of pests inside greenhouses and shade houses.