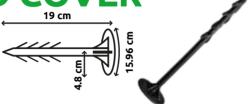

# STAKE FOR GROUND COVER

Strong material, with UV additive for greater resistance to light exposure, wind and rain, can be used repeatedly, suitable for fixing Ground Cover mesh, for crop and garden use.