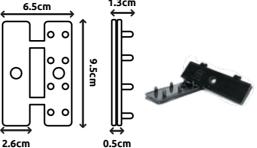

# **PLASTIC CLIPS**

It allows you to quickly and easily add an anchor point to any type of residential and agricultural mesh, also protecting our products by adding an anti-UV additive.