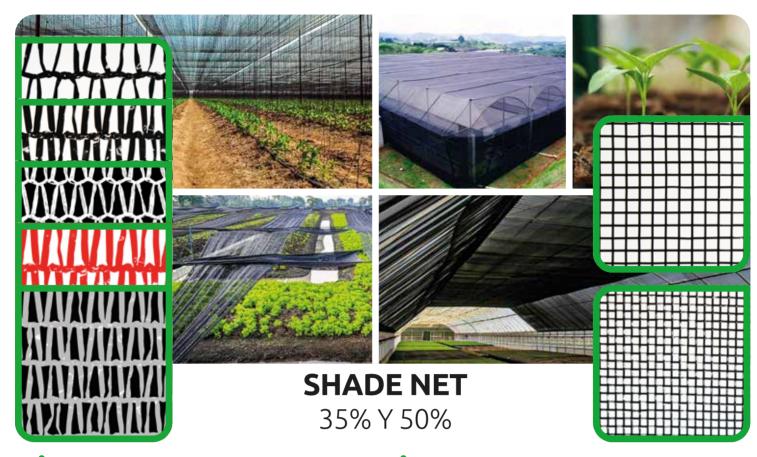

#### **RASCHEL**

It is used generally as a ceiling in shade houses and greenhouses to block the passage of light and solar radiation for crops. Due to its flexibility and lightness it can be placed in a retractable way, allowing the control shadow in the different stages of development of crops.

### **MONOFILAMENT**

These meshes low the excessive light to make the growth of crops easier. They provide a uniform controlled shade and the ideal temperature, generally for the growth of seedling, ornamental flowers and forestry.

| CHARACTERISTIC |                                                                |                                       |                                       |
|----------------|----------------------------------------------------------------|---------------------------------------|---------------------------------------|
| MESH TYPE      | PRESENTATION                                                   | COLOR                                 | WARRANTY                              |
| RASCHEL        | 4.10 X 150 M; 8.25 X 150 M<br>9.70 X 150 M; 10.50 X 150 M      | BLACK *ON REQUEST WHITE, GRAY AND RED | 3 YEARS<br>*Against solar degradation |
| MONOFILAMENTO  | 1.85 X 100 M; 3.70 X 100 M<br>3.70 X 200 M<br>*Cutting service | BLACK                                 | 5 YEARS<br>*Against solar degradation |

25% & 35%