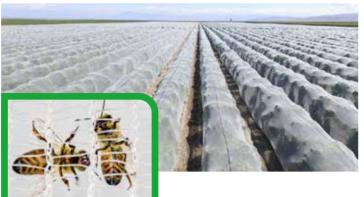

#### **BEE NETTING**

Accessible solution to avoid the problem caused by cross-pollination, helping to prevent the germination of citrus seeds, favouring the production of seedless fruits in export citrics.

#### **CHARACTERISTIC**

| MESH TYPE   | PRESENTATION                   | COLOR | WARRANTY                              |
|-------------|--------------------------------|-------|---------------------------------------|
| BEE NETTING | 4 X 100M; 8 X 100M             | CLEAR | 5 YEARS<br>*Against solar degradation |
| BERRYNET    | 3.7 X 200M<br>*Cutting service | GREY  | 5 YEARS<br>*Against solar degradation |