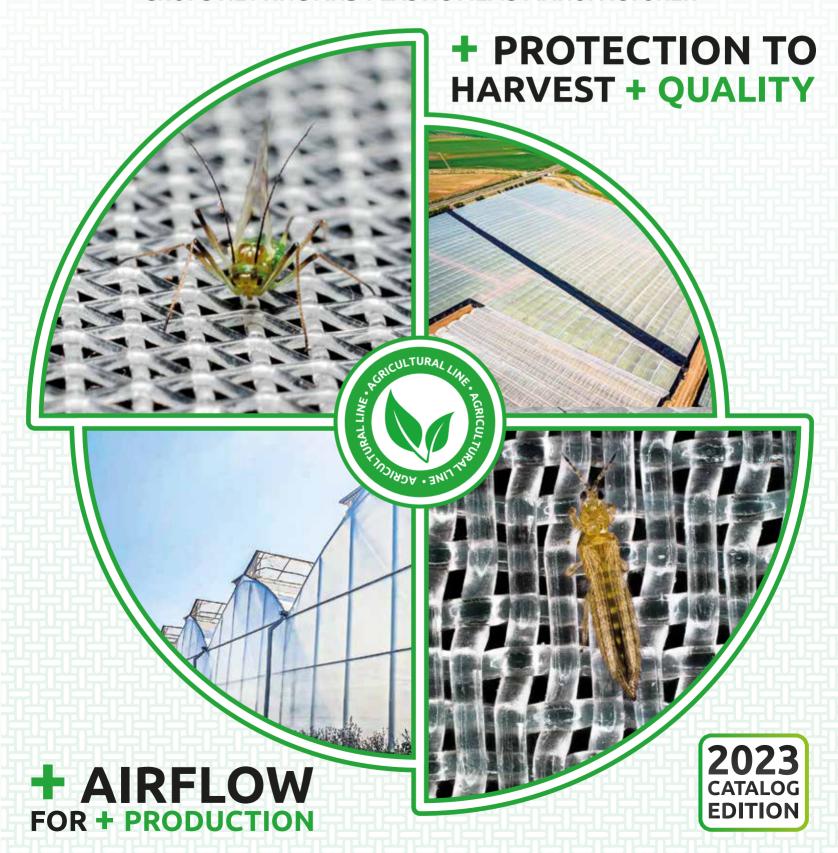

**CROPS NETTING AND PLASTIC FILMS MANUFACTURER** 

Based in Celaya Guanajuato **Textiles Agricolas** was established in 1975.

We are a 100% Mexican company with 48 years of experience manufacturing woven plastic mesh and non-woven mesh.

With more than 48 years of experience in the manufacture of plastic mesh, we have continually strived to improve quality and service, so that our customers are 100% satisfied.

Maximum quality at the best price
OUR TEXTILE EVOLUTION IN 48 YEARS

# FIVE LAYER FILM

10%, 15% Y 25% ULTRA

Designed for crop protection. Generating an environment free of dust, drips, resistant to pesticides, UV stabilizer and IR technology that allows optimal control of the micro-climate both day and night.

ANTI-PESTICIDES

ANTI-DRIP

UV STABILIZER

Meshes specially designed to support the opening movement in the roof windows. Helps to isolate growing areas, containing the entry of tiny organisms such as THRIPS and APHIDS to control the spread of pests inside greenhouses and shade houses, maintaining optimal air circulation.

**REDUCED USE OF PESTICIDES** 

**AIR FLOW** 

**TEMPERATURE CONTROL** 

With efficient air circulation and sanitation by inhibiting the entry of insects such as aphids, white flies, red spider mites and aphids. Mesh installation is an effective, light and practical resource for installation in areas susceptible to pests.