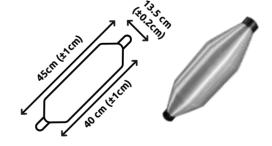

# **DATE BAG**

They are designed to control the incidence of diseases by being a physical obstacle to virus-carrying microorganisms.

Being a fruit collector bag avoiding production losses.

# **CITRUS BAG**

They are designed to control the incidence of diseases by being a physical obstacle to virus-carrying microorganisms.

Being a fruit collector bag avoiding production losses.