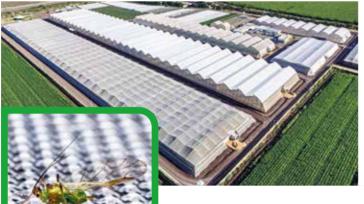

ANTI-PESTICIDES

ANTI-DRIP

UV STABILIZER

Meshes specially designed to support the opening movement in the roof windows. Helps to isolate growing areas, containing the entry of tiny organisms such as THRIPS and APHIDS to control the spread of pests inside greenhouses and shade houses, maintaining optimal air circulation.

**REDUCED USE OF PESTICIDES** 

**AIR FLOW** 

**TEMPERATURE CONTROL** 

With efficient air circulation and sanitation by inhibiting the entry of insects such as aphids, white flies, red spider mites and aphids. Mesh installation is an effective, light and practical resource for installation in areas susceptible to pests.

Designed to control the incidence of diseases, being a physical obstacle to virus-carrying microorganisms. Its narrow construction of threads, to control the spread of pests inside greenhouses and shade houses.