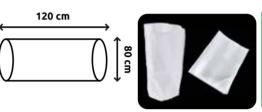

# **DATE BAG**

They are designed to control the incidence of diseases by being a physical obstacle to virus-carrying microorganisms.

Being a fruit collector bag avoiding production losses.