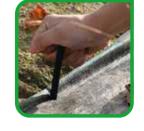

# REINFORCEMENT TAPE

It is made on the periphery of the tights in the form of a hem to increase resistance in its handling and optimize the placement of eyelets.

It also serves to hold plastic in greenhouses.