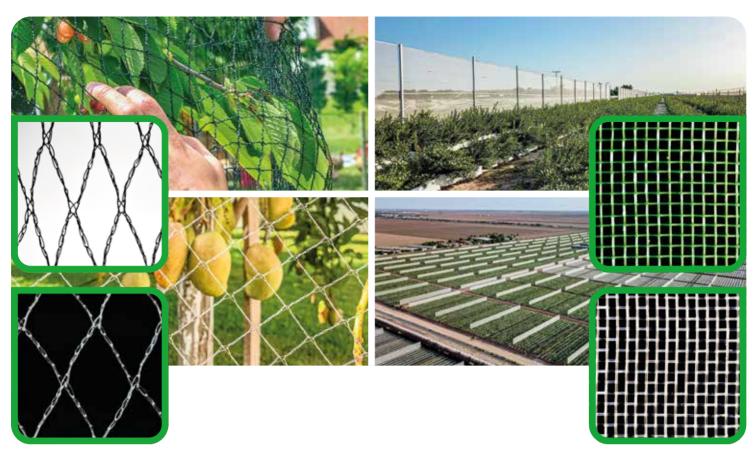

**PREVENTS DISEACES** 

**REDUCED USE OF PESTICIDES** 

**ALLOWS AIR CIRCULATION** 

**PROTECTS FROM HEATSTROKE** 

**PREVENTS VIRUSES** 

Mesh with reinforcements in every 20 centimeters, commonly used to protect the crops from damage caused by hail impact.

Commonly used on apples, berries and peach crops.

|                                                  | CHARACTERISTIC                      |                                                          |
|--------------------------------------------------|-------------------------------------|----------------------------------------------------------|
| PRESENTATION                                     | COLOR                               | WARRANTY                                                 |
| 1.85 X 200 M<br>3.70 X 200 M<br>*Cutting service | BLACK *ON REQUEST CRYSTAL AND WHITE | 7 YEARS BLACK 5 YEARS CRYSTAL *Against solar degradation |